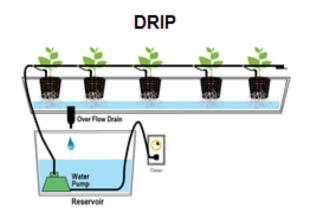

#### HYDROPONIC PLANTS

- A completely sealed environment, sterile, fully computer controlled and totally LED lighted
- Able to cultivate allover the world... and above!
- Standardized Design
- Indiscriminate use of the most common hydroponic techniques

#### CLOSED SYSTEM

All the resources are used with the maximum efficiency:

- ☐ Waters: recovered and recycled
- ☐ Air: always the same, being treated and cleaned
- ☐ Building Thermal Insulation: minimum effort for the clima
- ☐ New Generation Proprietary LED lamps: minimization of the thermal load inside the Cultivation Area