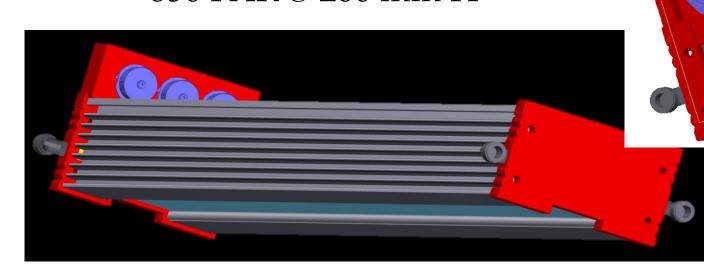

### NEW LED LAMPS

New generation LED lamps:

- ✓ Multi-spectral light
- ✓ Single Wavelenght command & control

✓ Air and Liquid Thermal Dissipation. with selectable water temperatur

✓ > 850 PAR @ 200 mm H