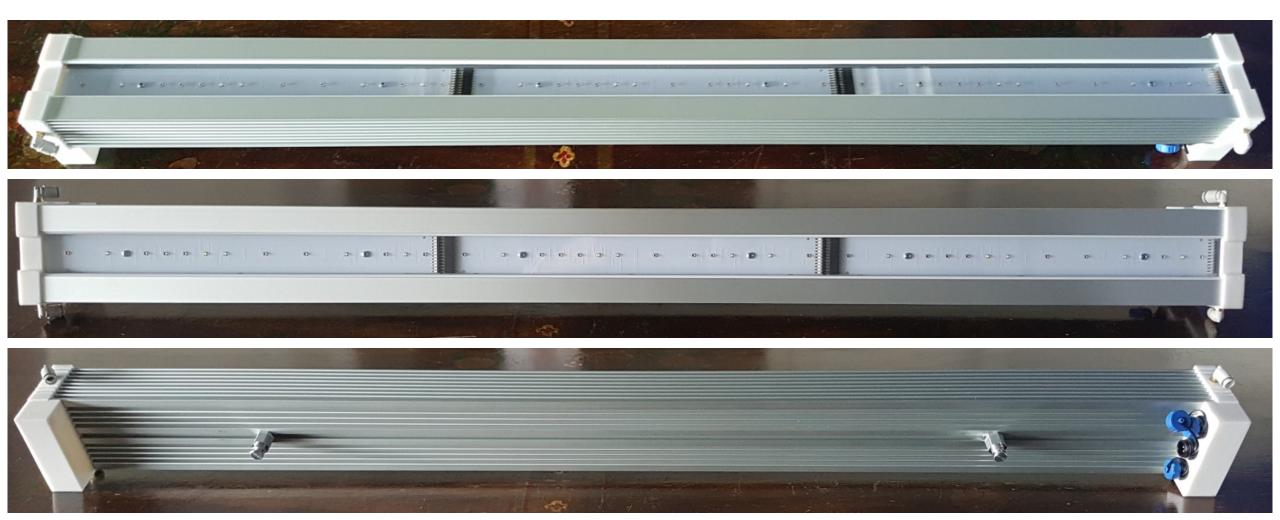

### NEW LED LAMPS

New generation LED lamps:

- ✓ Multi-spectral light
- ✓ Single Wavelenght command & control

✓ Air and Liquid Thermal Dissipation. with selectable water temperatur

✓ > 850 PAR @ 200 mm H

#### NEW LED LAMPS