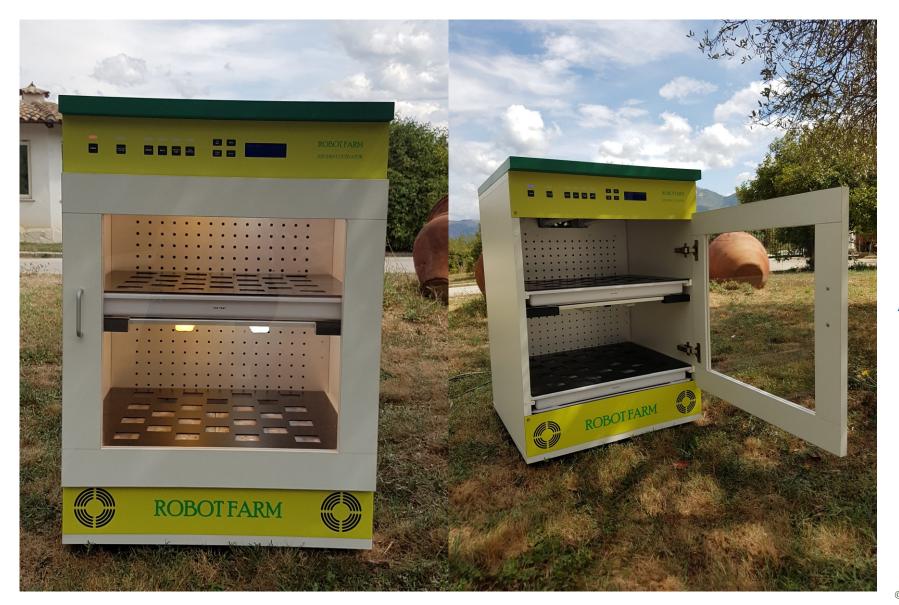

#### I-FARM PRODUCTS

In order to disseminate a new way of indoor growing, we have designed and manufactured a new appliance... a small automatic hydroponic greenhouse able to cultivate directly in the people's home.

Indoor cultivation" accessible to all

☐ Salads, spices, micro-greens and baby-greens @ 0 meters, directly @ HOME!

Just open the door and collect, at the rest thinks RobotFarm®.