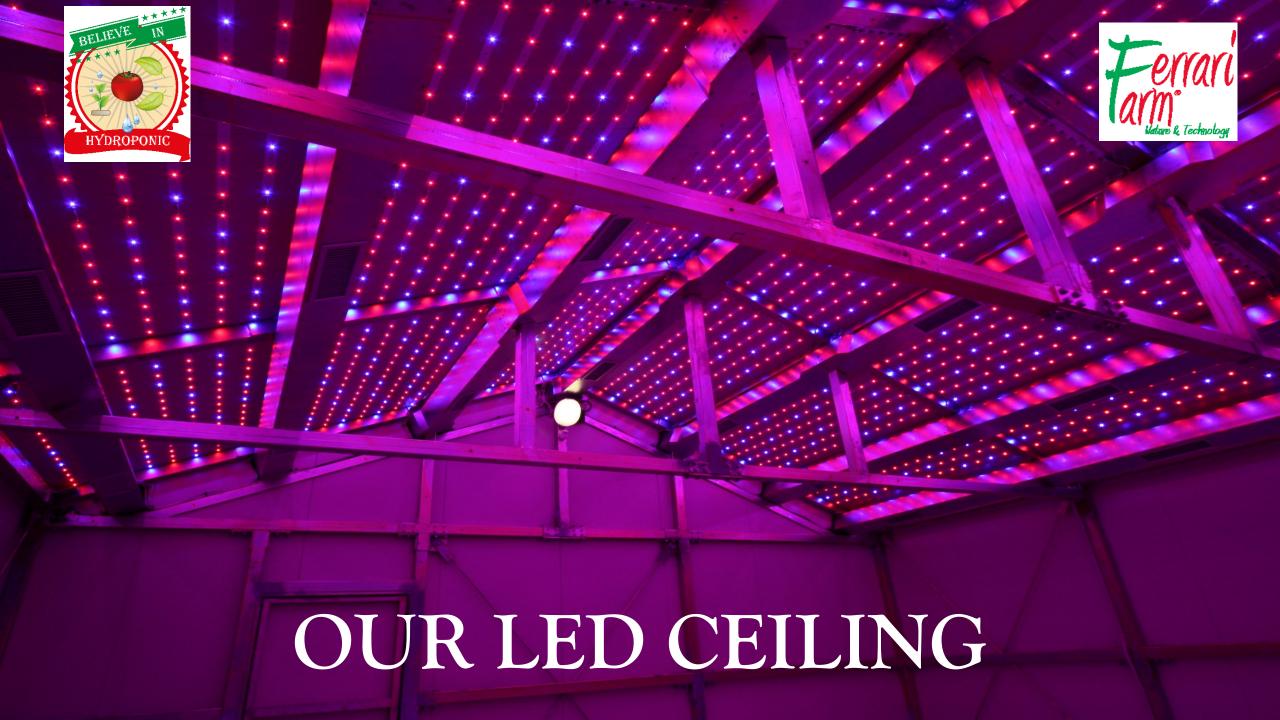

#### HYDROPONIC PLANTS

- A completely sealed environment, sterile, fully computer controlled and totally LED lighted
- Able to cultivate allover the world... and above!
- Standardized Design
- Indiscriminate use of the most common hydroponic techniques

#### FECHNOLOGY

Highly Technological Control System able to real-time command and control: T, RH, CO<sub>2</sub>, as well as to sterilize the incoming air, without exchanging with the outside.

Else, it is able to command and control the proprietary LED lamps in order to provide, for the entire cultivation, the needed light quality and intensity.

### NEW LED LAMPS

New generation LED lamps:

- ✓ Multi-spectral light
- ✓ Single Wavelenght command & control

✓ Air and Liquid Thermal Dissipation. with selectable water temperatur

✓ > 850 PAR @ 200 mm H

#### NEW LED LAMPS