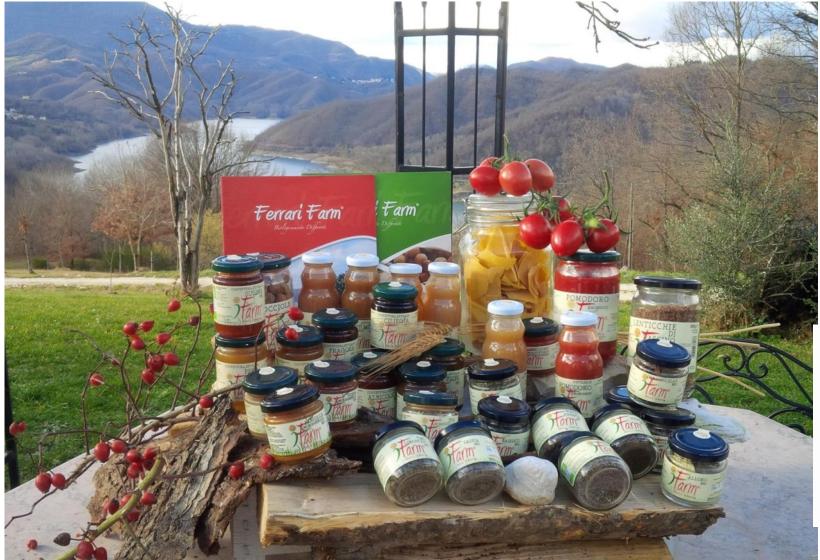

- ☐ Food Processing Line under vacuum for high quality products
- Agriturismo Locanda Colle Cerqueto
- ☐ Educational Farm

### FOOD PROCESSING LINE

- Washing
- Sorting
- □ Blanching
- Pitting
- □ Vacuum Concentration
- Putting-into-Jar
- Capping
- Sterilization

NO Thickeners NO Preservatives

#### I-FARM PRODUCTS

In order to disseminate a new way of indoor growing, we have designed and manufactured a new appliance... a small automatic hydroponic greenhouse able to cultivate directly in the people's home.