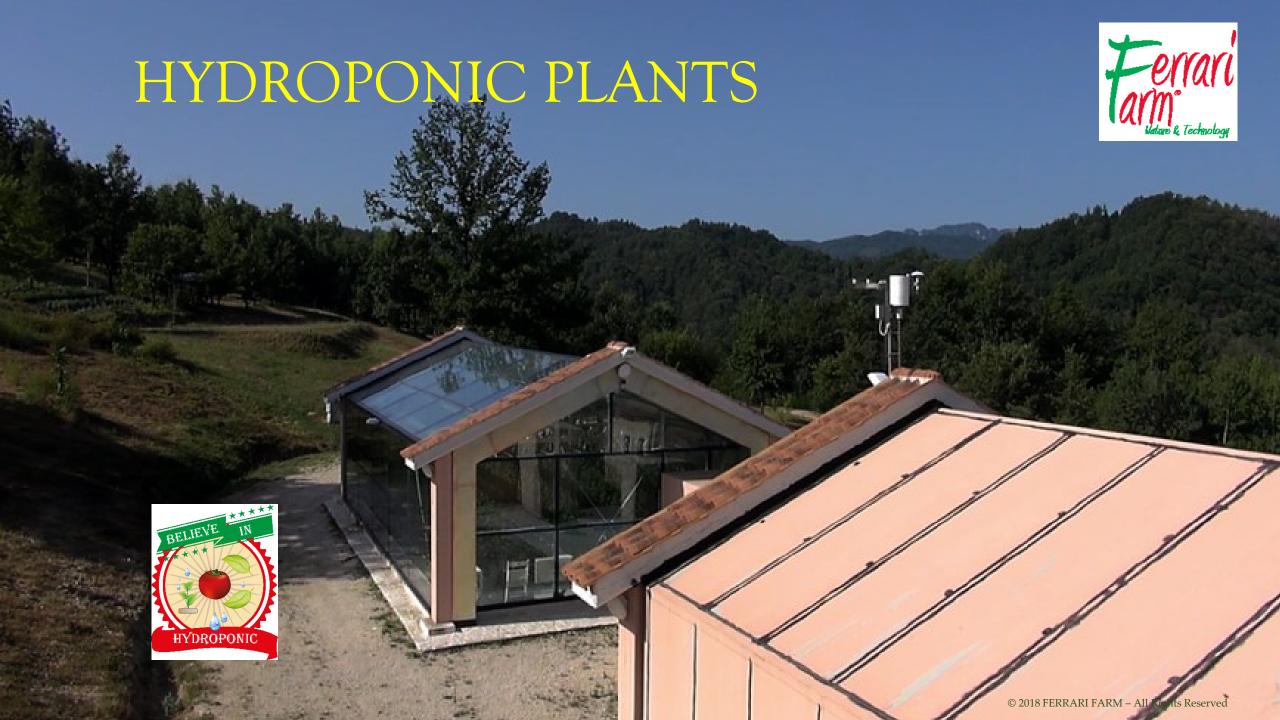

#### HYDROPONIC PLANTS

- A completely sealed environment, sterile, fully computer controlled and totally LED lighted
- Able to cultivate allover the world... and above!
- Standardized Design
- Indiscriminate use of the most common hydroponic techniques

#### CHARACTERISTICS

- □ NO exchanges with the external environment
- □ NO emissions into the atmosphere
- □ NO contamination and pollution in the Cultivation Area

Cultivation under sterile conditions without need of chemical treatments.