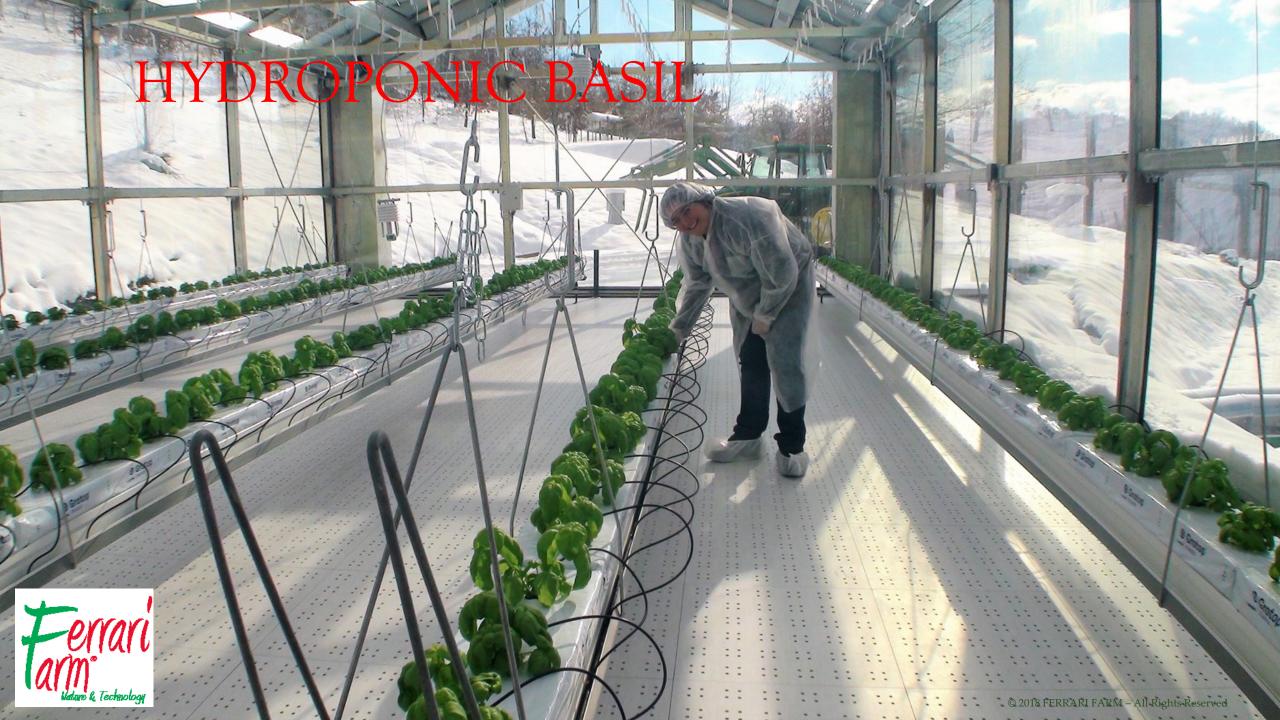

D lamps in order to provide, for the entire cultivation, the needed light quality and intensity.



All parameters are real-time controlled and adjusted, allowing pesticides free cultivations.

#### FEATURES











Restricted Access with sterile garments.









#### CLOSED SYSTEM



All the resources are used with the maximum efficiency:

- ☐ Waters: recovered and recycled
- ☐ Air: always the same, being treated and cleaned
- ☐ Building Thermal Insulation: minimum effort for the clima
- ☐ New Generation Proprietary LED lamps: minimization of the thermal load inside the Cultivation Area











- ☐ 80% Water Saving & Recovery
- ☐ Air And Substrate High Quality



■ No Herbicides





- Phenological Phases Reduction
- ☐ Cultivation all-the-year







































#### HYDROPONIC BASII







### HYDROPONIC BASIL













#### FUTURE IMPROVEMENTS

For the future we are planning to set up the phytotron with a Vertical Farm, made with proprietary shelves and proprietary LED lamps, to grow micro-greens, baby-leaves and salads and to experiment with other varieties not grown today, as well as new varieties and dwarf species.



### FOOD PROCESSING LINE



- Washing
- Sorting
- □ Blanching
- Pitting
- □ Vacuum Concentration
- Putting-into-Jar
- Capping
- Sterilization

NO Thickeners NO Preservatives



#### I-FARM PRODUCTS





















In order to disseminate a new way of indoor growing, we have designed and manufactured a new appliance... a small automatic hydroponic greenhouse able to cultivate directly in the people's home.

Indoor culti