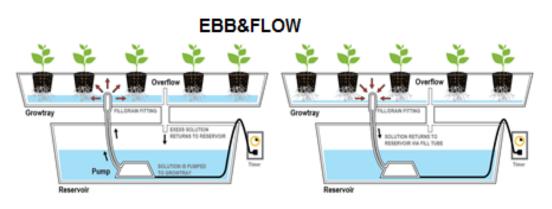

#### HYDROPONIC PLANTS

- A completely sealed environment, sterile, fully computer controlled and totally LED lighted
- Able to cultivate allover the world... and above!
- Standardized Design
- Indiscriminate use of the most common hydroponic techniques

#### CLOSED SYSTEM

All the resources are used with the maximum efficiency:

- ☐ Waters: recovered and recycled
- ☐ Air: always the same, being treated and cleaned
- ☐ Building Thermal Insulation: minimum effort for the clima
- ☐ New Generation Proprietary LED lamps: minimization of the thermal load inside the Cultivation Area