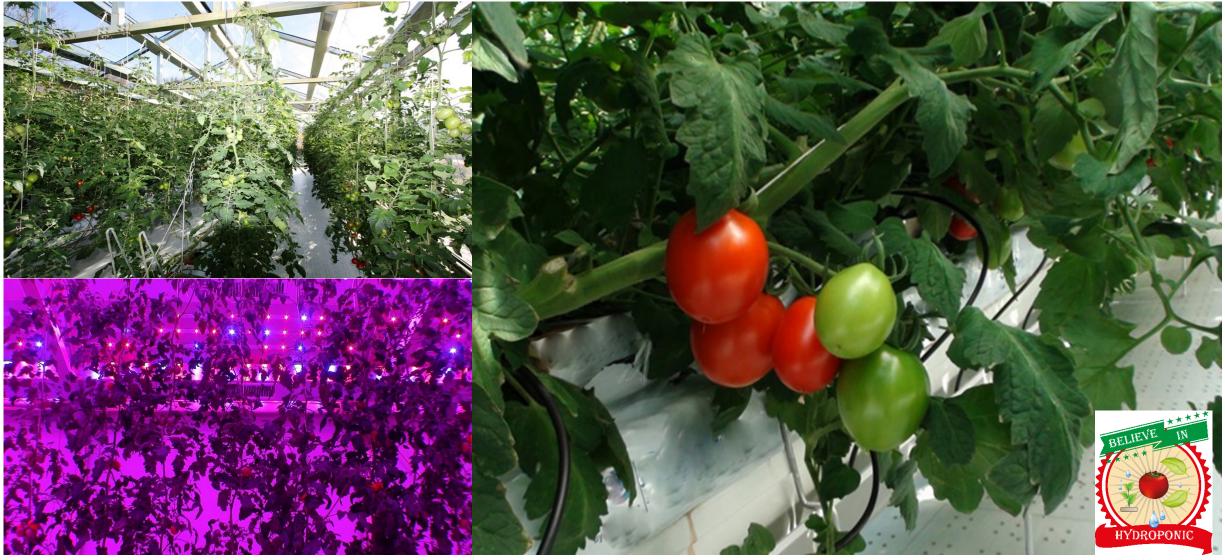

#### HYDROPONIC PLANTS

- A completely sealed environment, sterile, fully computer controlled and totally LED lighted
- Able to cultivate allover the world... and above!
- Standardized Design
- Indiscriminate use of the most common hydroponic techniques

#### CHARACTERISTICS

- □ NO exchanges with the external environment
- □ NO emissions into the atmosphere
- □ NO contamination and pollution in the Cultivation Area

Cultivation under sterile conditions without need of chemical treatments.

#### FECHNOLOGY

Highly Technological Control System able to real-time command and control: T, RH, CO<sub>2</sub>, as well as to sterilize the incoming air, without exchanging with the outside.

Else, it is able to command and control the proprietary LED lamps in order to provide, for the entire cultivation, the needed light quality and intensity.

All parameters are real-time controlled and adjusted, allowing pesticides free cultivations.

#### CLOSED SYSTEM

All the resources are used with the maximum efficiency:

- ☐ Waters: recovered and recycled
- ☐ Air: always the same, being treated and cleaned
- ☐ Building Thermal Insulation: minimum effort for the clima
- ☐ New Generation Proprietary LED lamps: minimization of the thermal load inside the Cultivation Area

- ☐ 80% Water Saving & Recovery
- ☐ Air And Substrate High Quality

■ No Herbicides

- Phenological Phases Reduction
- ☐ Cultivation all-the-year