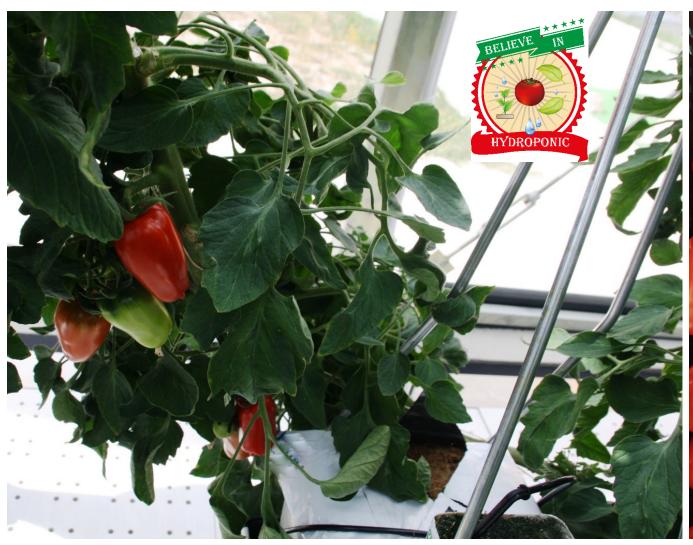

#### HYDROPONIC PLANTS

- A completely sealed environment, sterile, fully computer controlled and totally LED lighted
- Able to cultivate allover the world... and above!
- Standardized Design
- Indiscriminate use of the most common hydroponic techniques

#### CHARACTERISTICS

- □ NO exchanges with the external environment
- □ NO emissions into the atmosphere
- □ NO contamination and pollution in the Cultivation Area

Cultivation under sterile conditions without need of chemical treatments.

#### CLOSED SYSTEM

All the resources are used with the maximum efficiency:

- ☐ Waters: recovered and recycled
- ☐ Air: always the same, being treated and cleaned
- ☐ Building Thermal Insulation: minimum effort for the clima
- ☐ New Generation Proprietary LED lamps: minimization of the thermal load inside the Cultivation Area