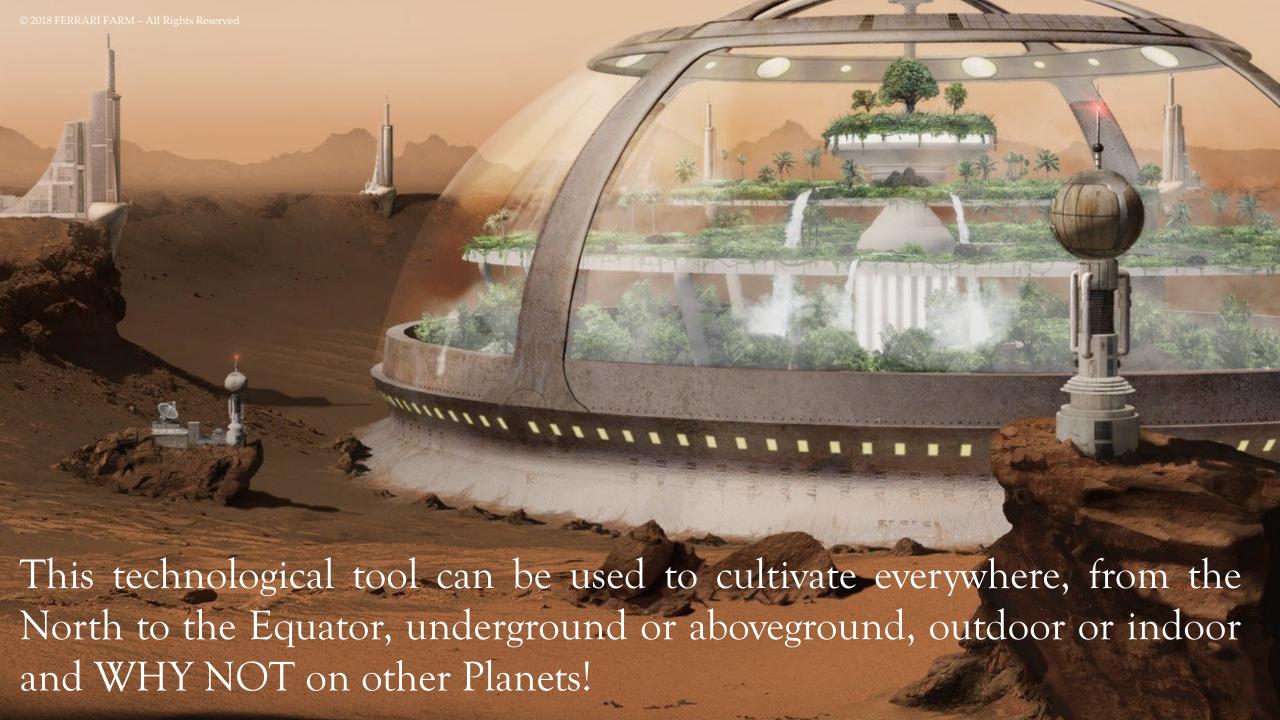

d and control the proprietary LED lamps in order to provide, for the entire cultivation, the needed light quality and intensity.



All parameters are real-time controlled and adjusted, allowing pesticides free cultivations.

#### FEATURES











Restricted Access with sterile garments.









#### CLOSED SYSTEM



All the resources are used with the maximum efficiency:

- ☐ Waters: recovered and recycled
- ☐ Air: always the same, being treated and cleaned
- ☐ Building Thermal Insulation: minimum effort for the clima
- ☐ New Generation Proprietary LED lamps: minimization of the thermal load inside the Cultivation Area











- ☐ 80% Water Saving & Recovery
- ☐ Air And Substrate High Quality



■ No Herbicides





- Phenological Phases Reduction
- ☐ Cultivation all-the-year







































#### HYDROPONIC BASII







### HYDROPONIC BASIL













#### FUTURE IMPROVEMENTS

For the future we are planning to set up the phytotron with a Vertical Farm, made with proprietary shelves and proprietary LED lamps, to grow micro-greens, baby-leaves and salads and to experiment with other varieties not grown today, as well as new varieties and dwarf species.



### FOOD PROCESSING LINE



- Washing
- Sorting
- □ Blanching
- Pitting
- □ Vacuum Concentration
- Putting-into-Jar
- Capping
- Sterilization

NO Thickeners NO Preservatives



#### I-FARM PRODUCTS





















In order to disseminate a new way of indoor growing, we have designed and manufactured a new appliance... a small automatic hydroponic greenhouse able to cultivate directly in