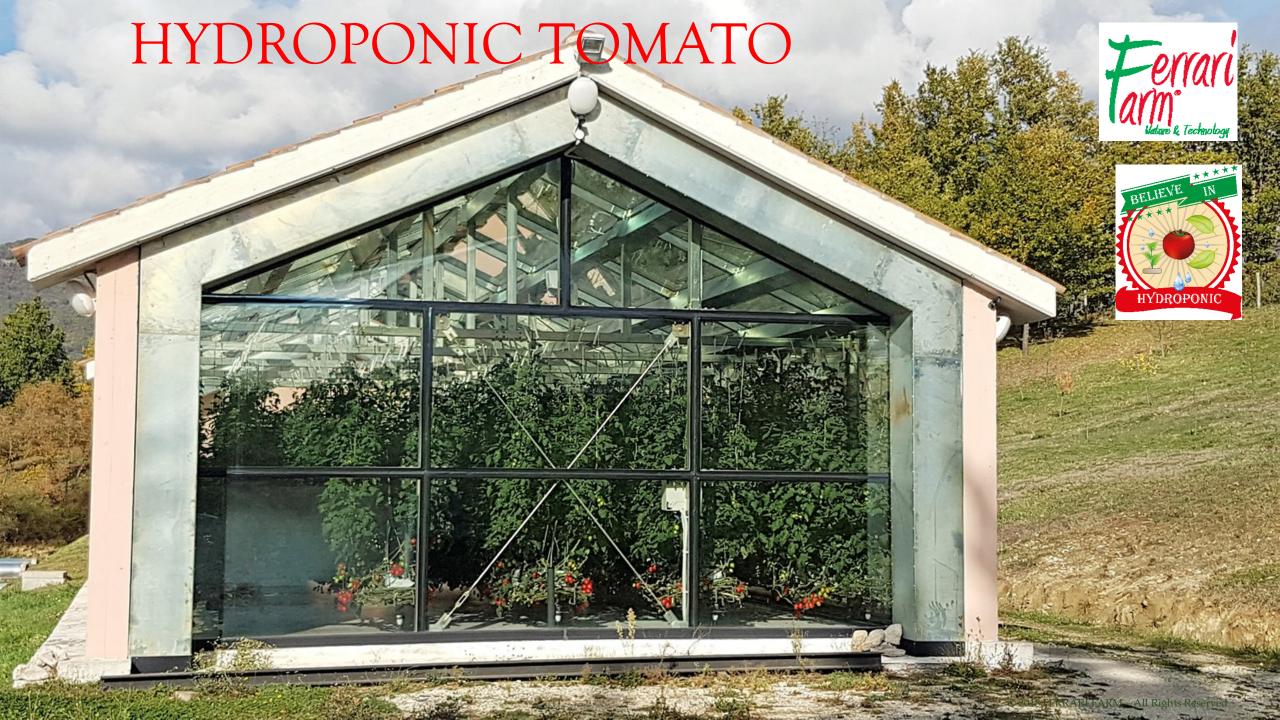

#### HYDROPONIC PLANTS

- A completely sealed environment, sterile, fully computer controlled and totally LED lighted
- Able to cultivate allover the world... and above!
- Standardized Design
- Indiscriminate use of the most common hydroponic techniques

#### CHARACTERISTICS

- □ NO exchanges with the external environment
- □ NO emissions into the atmosphere
- □ NO contamination and pollution in the Cultivation Area

Cultivation under sterile conditions without need of chemical treatments.