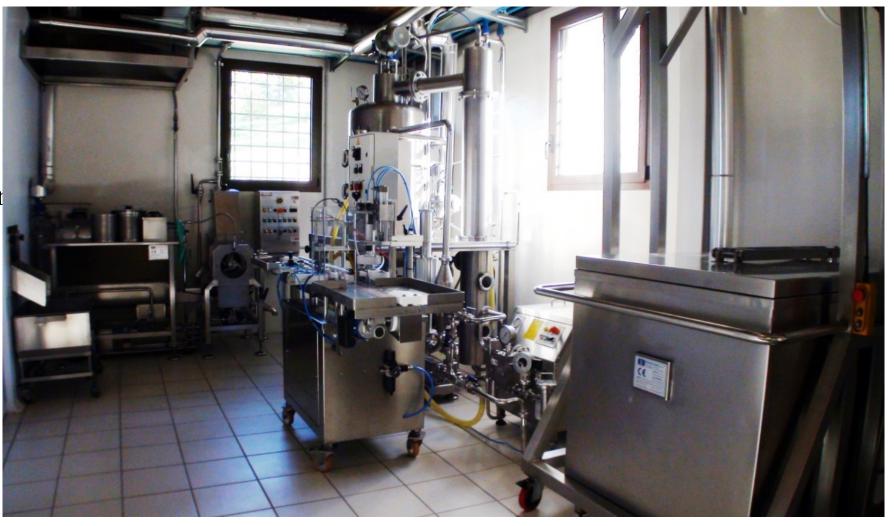

### FOOD PROCESSING LINE

- Washing
- Sorting
- □ Blanching
- Pitting
- □ Vacuum Concentration
- Putting-into-Jar
- Capping
- Sterilization

NO Thickeners NO Preservatives