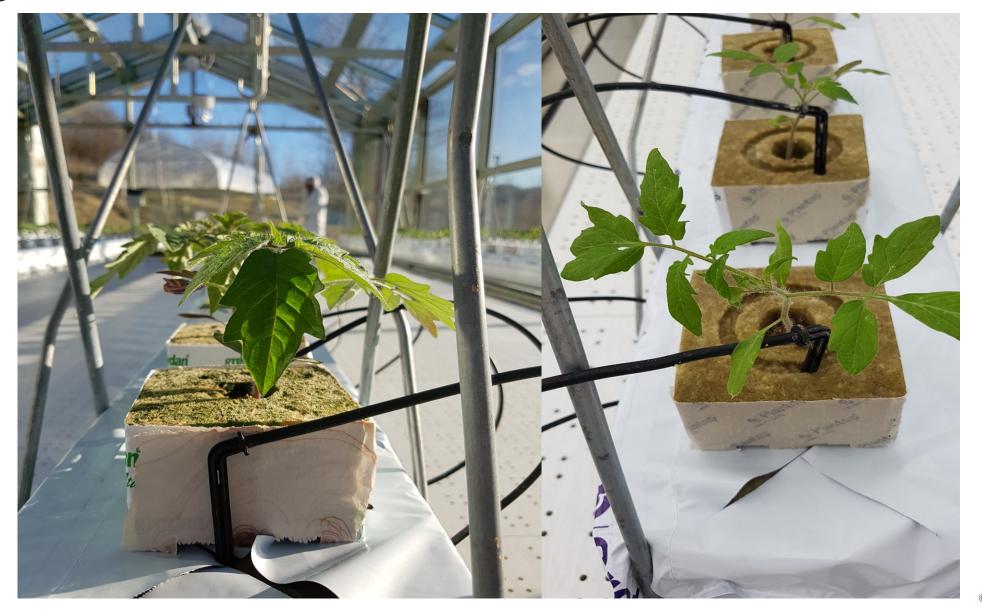

#### HYDROPONIC PLANTS

- A completely sealed environment, sterile, fully computer controlled and totally LED lighted
- Able to cultivate allover the world... and above!
- Standardized Design
- Indiscriminate use of the most common hydroponic techniques

#### CHARACTERISTICS

- □ NO exchanges with the external environment
- □ NO emissions into the atmosphere
- □ NO contamination and pollution in the Cultivation Area

Cultivation under sterile conditions without need of chemical treatments.

#### FECHNOLOGY

Highly Technological Control System able to real-time command and control: T, RH, CO<sub>2</sub>, as well as to sterilize the incoming air, without exchanging with the outside.

Else, it is able to command and control the proprietary LED lamps in order to provide, for the entire cultivation, the needed light quality and intensity.

All parameters are real-time controlled and adjusted, allowing pesticides free cultivations.