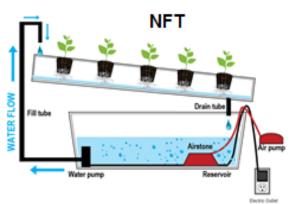

#### HYDROPONIC PLANTS

- A completely sealed environment, sterile, fully computer controlled and totally LED lighted
- Able to cultivate allover the world... and above!
- Standardized Design
- Indiscriminate use of the most common hydroponic techniques

#### CLOSED SYSTEM

All the resources are used with the maximum efficiency:

- ☐ Waters: recovered and recycled
- ☐ Air: always the same, being treated and cleaned
- ☐ Building Thermal Insulation: minimum effort for the clima
- ☐ New Generation Proprietary LED lamps: minimization of the thermal load inside the Cultivation Area