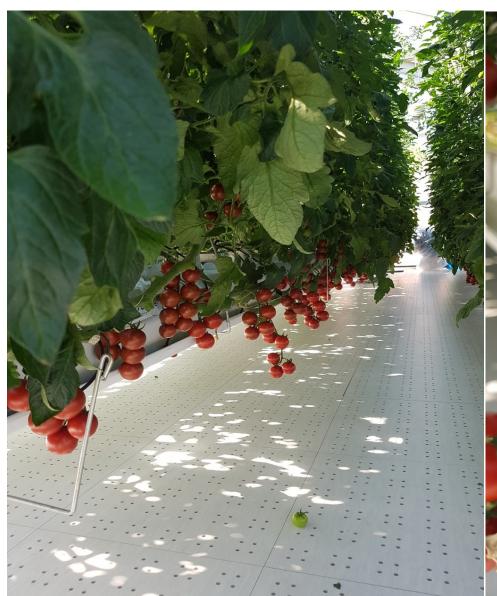

#### HYDROPONIC PLANTS

- A completely sealed environment, sterile, fully computer controlled and totally LED lighted
- Able to cultivate allover the world... and above!
- Standardized Design
- Indiscriminate use of the most common hydroponic techniques

#### CHARACTERISTICS

- □ NO exchanges with the external environment
- □ NO emissions into the atmosphere
- □ NO contamination and pollution in the Cultivation Area

Cultivation under sterile conditions without need of chemical treatments.

#### FECHNOLOGY

Highly Technological Control System able to real-time command and control: T, RH, CO<sub>2</sub>, as well as to sterilize the incoming air, without exchanging with the outside.

Else, it is able to command and control the proprietary LED lamps in order to provide, for the entire cultivation, the needed light quality and intensity.

#### CLOSED SYSTEM

All the resources are used with the maximum efficiency:

- ☐ Waters: recovered and recycled
- ☐ Air: always the same, being treated and cleaned
- ☐ Building Thermal Insulation: minimum effort for the clima
- ☐ New Generation Proprietary LED lamps: minimization of the thermal load inside the Cultivation Area